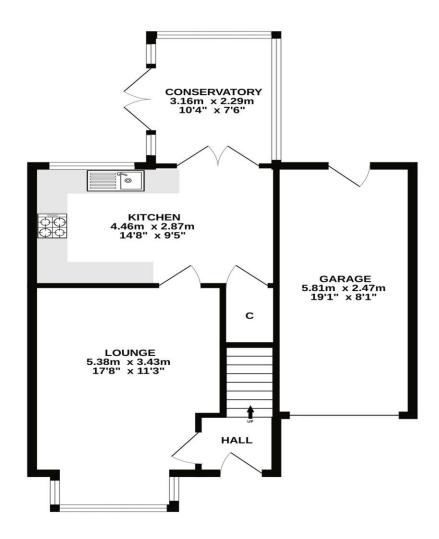

- Popular Residential Area
- Hallway
- Front Facing Lounge with Bay Window
- Modern Fitted Kitchen & Conservatory
- Three Bedrooms
- Family Bathroom
- Tastefully Decorated Throughout
- Gas Central Heating & Double Glazed
- Multi Car Driveway & Garage
- Early Viewing Advised

Mon to Fri: 9am – 5:30pm

Sat: 10am – 2pm

Sun: 10am – 2pm

GROUND FLOOR 1ST FLOOR

## ALL SIZES TAKEN AT WIDEST POINTS

Donald Ross Residential, unlike most estate agents who are part of a franchise group or PLC, are privately owned and completely independent. Independence allows us to offer our clients a genuinely personal service geared solely towards the very best advice and assistance when selling your home. Donald Ross Residential was formed in 1985 and is one of Ayrshire's longest established estate agents. With a highly qualified and experienced team, Donald Ross Residential is the Estate Agent of choice when you are considering buying or selling your home. Donald Ross Residential is proud to be members of The Property Ombudsman for Estate Agents.