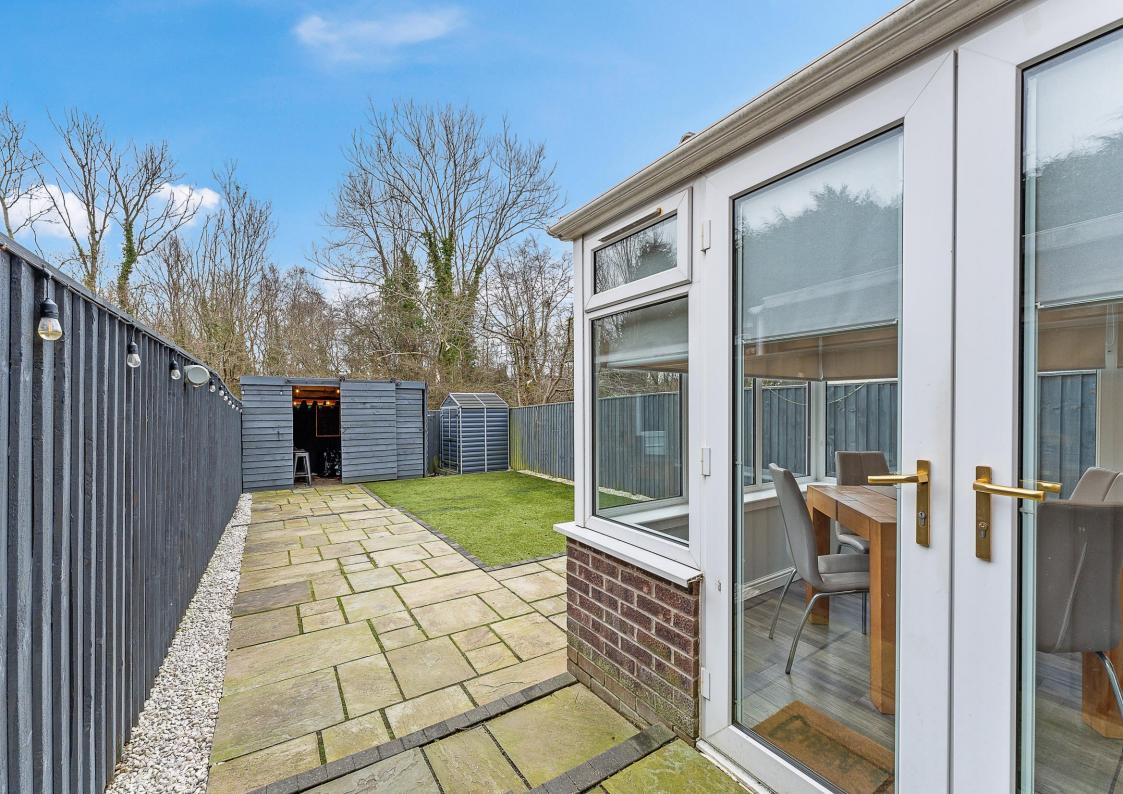

- Popular Residential Area
- Hallway
- Front Facing Lounge with Bay Window
- Modern Fitted Kitchen & Conservatory
- Three Bedrooms
- Family Bathroom
- Tastefully Decorated Throughout
- Gas Central Heating & Double Glazed
- Multi Car Driveway & Garage
- Early Viewing Advised