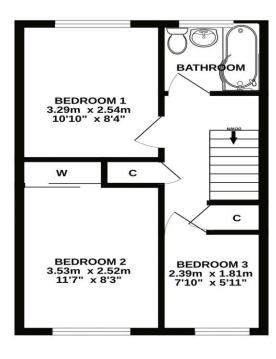

- Popular Residential Area
- Hallway
- Front Facing Lounge with Bay Window
- Modern Fitted Kitchen & Conservatory
- Three Bedrooms
- Family Bathroom
- Tastefully Decorated Throughout
- Gas Central Heating & Double Glazed
- Multi Car Driveway & Garage
- Early Viewing Advised

Mon to Fri: 9am – 5:30pm

Sat: 10am – 2pm

Sun: 10am – 2pm

GROUND FLOOR 1ST FLOOR

## ALL SIZES TAKEN AT WIDEST POINTS

Donald Ross Residential, unlike most estate agents who are part of a franchise group or PLC, are privately owned and completely independent. Independence allows us to offer our clients a genuinely personal service geared solely towards the very best advice and assistance when selling your home. Donald Ross Residential was formed in 1985 and is one of Ayrshire's longest established estate agents. With a highly qualified and experienced team, Donald Ross Residential is the Estate Agent of choice when you are considering buying or selling your home. Donald Ross Residential is proud to be members of The Property Ombudsman for Estate Agents.